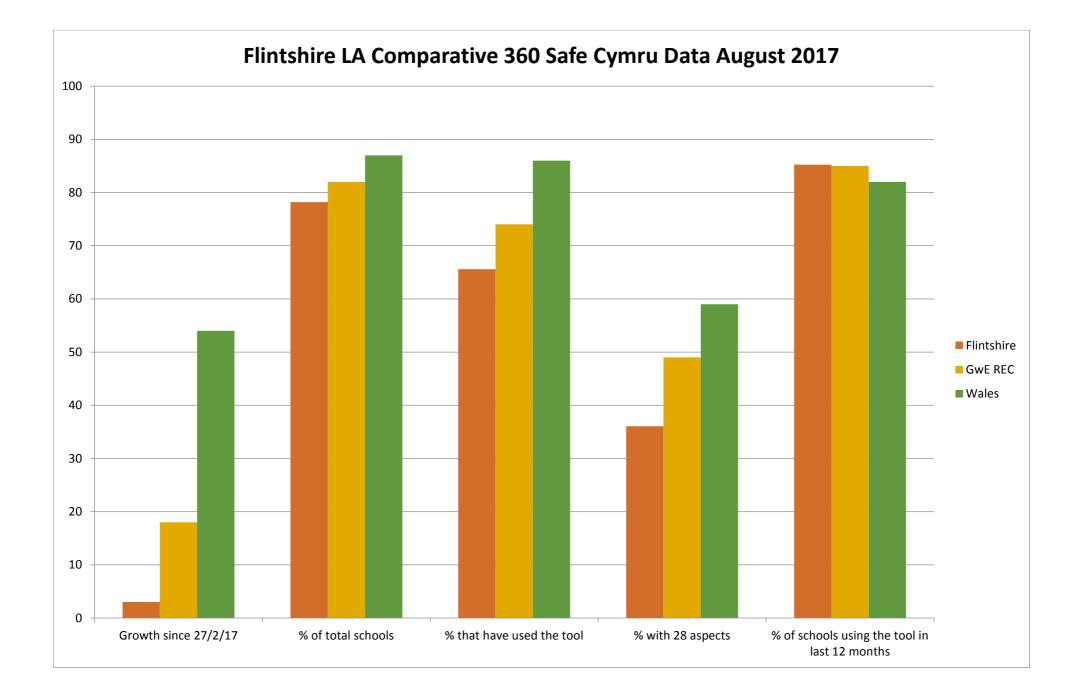

## Registration figures for 360 degree safe Cymru August 18th 2017

|                       |            |     | о ,  | Schools 360 |    | Total schools<br>in LA | schools | schools<br>that have<br>used the | have used<br>the tool | schools that<br>have<br>completed | aspects | schools<br>using the<br>tool in last | schools<br>using the<br>tool in last | Average<br>level |
|-----------------------|------------|-----|------|-------------|----|------------------------|---------|----------------------------------|-----------------------|-----------------------------------|---------|--------------------------------------|--------------------------------------|------------------|
| Consortium            | LA         |     |      |             |    |                        |         | tool                             |                       | 28 aspects                        |         | 12 months                            | 12 months                            |                  |
|                       |            |     |      |             |    |                        |         |                                  |                       |                                   |         |                                      |                                      |                  |
| North Wales           | Flintshire | 1   | 58   | 61          | 3  | 78                     | 78      | 40                               | 66                    | 22                                | 36      | 52                                   | 85                                   | 3.5              |
|                       |            |     |      |             |    |                        |         |                                  |                       |                                   |         |                                      |                                      |                  |
| N Wales totals        |            | 9   | 333  | 351         | 18 | 428                    | 82      | 261                              | 74                    | 172                               | 49      | 299                                  | 85                                   |                  |
|                       |            |     |      |             |    |                        |         |                                  |                       |                                   |         |                                      |                                      |                  |
| Total schools - Wales |            | 196 | 1368 | 1422        | 54 | 1574                   | 87      | 1224                             | 86                    | 842                               | 59      | 1172                                 | 82                                   | 3.5              |